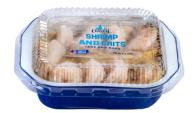

| ITEM DESCRIPTION    | ITEM<br>NUMBER | PACK<br>SIZE | MASTER CASE<br>DIMENSIONS | ТІ/НІ | UPC          |
|---------------------|----------------|--------------|---------------------------|-------|--------------|
| Seafood Lasagna     | 80901340       | 12x11 oz     | 13x11x6.5                 | 10x13 | 819360023303 |
| Crab Mac and Cheese | 80901300       | 12x10 oz     | 13x11x6.5                 | 10x13 | 819360023327 |
| Shrimp and Grits    | 80901330       | 12x9 oz      | 13x11x6.5                 | 10x13 | 819360023372 |
| Seafood Fettuccine  | 80901320       | 12x11 oz     | 13x11x6.5                 | 10x13 | 819360023310 |
| Salmon Oscar        | 80901310       | 12x13.5 oz   | 13x11x6.5                 | 10x13 | 819360023334 |