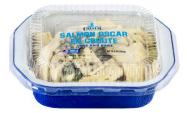

| ITEM DESCRIPTION    | ITEM<br>NUMBER | PACK<br>SIZE | MASTER CASE<br>DIMENSIONS | ТІ/НІ | UPC          |
|---------------------|----------------|--------------|---------------------------|-------|--------------|
| Seafood Lasagna     | 80901340       | 12x11 oz     | 13x11x6.5                 | 10x13 | 819360023303 |
| Crab Mac and Cheese | 80901300       | 12x10 oz     | 13x11x6.5                 | 10x13 | 819360023327 |
| Shrimp and Grits    | 80901330       | 12x9 oz      | 13x11x6.5                 | 10x13 | 819360023372 |
| Seafood Fettuccine  | 80901320       | 12x11 oz     | 13x11x6.5                 | 10x13 | 819360023310 |
| Salmon Oscar        | 80901310       | 12x13.5 oz   | 13x11x6.5                 | 10x13 | 819360023334 |