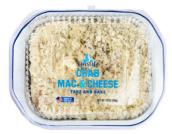

| ITEM DESCRIPTION    | ITEM<br>NUMBER | PACK<br>SIZE | MASTER CASE<br>DIMENSIONS | ТІ/НІ | UPC          |
|---------------------|----------------|--------------|---------------------------|-------|--------------|
| Seafood Lasagna     | 80901340       | 12x11 oz     | 13x11x6.5                 | 10x13 | 819360023303 |
| Crab Mac and Cheese | 80901300       | 12x10 oz     | 13x11x6.5                 | 10x13 | 819360023327 |
| Shrimp and Grits    | 80901330       | 12x9 oz      | 13x11x6.5                 | 10x13 | 819360023372 |
| Seafood Fettuccine  | 80901320       | 12x11 oz     | 13x11x6.5                 | 10x13 | 819360023310 |
| Salmon Oscar        | 80901310       | 12x13.5 oz   | 13x11x6.5                 | 10x13 | 819360023334 |