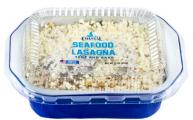

| ITEM DESCRIPTION    | ITEM<br>NUMBER | PACK<br>SIZE | MASTER CASE<br>DIMENSIONS | ТІ/НІ | UPC          |
|---------------------|----------------|--------------|---------------------------|-------|--------------|
| Seafood Lasagna     | 80901340       | 12x11 oz     | 13x11x6.5                 | 10x13 | 819360023303 |
| Crab Mac and Cheese | 80901300       | 12x10 oz     | 13x11x6.5                 | 10x13 | 819360023327 |
| Shrimp and Grits    | 80901330       | 12x9 oz      | 13x11x6.5                 | 10x13 | 819360023372 |
| Seafood Fettuccine  | 80901320       | 12x11 oz     | 13x11x6.5                 | 10x13 | 819360023310 |
| Salmon Oscar        | 80901310       | 12x13.5 oz   | 13x11x6.5                 | 10x13 | 819360023334 |