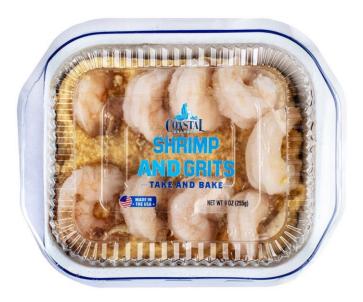

| ITEM DESCRIPTION    | ITEM<br>NUMBER | PACK<br>SIZE | MASTER CASE<br>DIMENSIONS | ТІ/НІ | UPC          |
|---------------------|----------------|--------------|---------------------------|-------|--------------|
| Seafood Lasagna     | 80901340       | 12x11 oz     | 13x11x6.5                 | 10x13 | 819360023303 |
| Crab Mac and Cheese | 80901300       | 12x10 oz     | 13x11x6.5                 | 10x13 | 819360023327 |
| Shrimp and Grits    | 80901330       | 12x9 oz      | 13x11x6.5                 | 10x13 | 819360023372 |
| Seafood Fettuccine  | 80901320       | 12x11 oz     | 13x11x6.5                 | 10x13 | 819360023310 |
| Salmon Oscar        | 80901310       | 12x13.5 oz   | 13x11x6.5                 | 10x13 | 819360023334 |