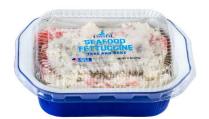

| ITEM DESCRIPTION    | ITEM<br>NUMBER | PACK<br>SIZE | MASTER CASE<br>DIMENSIONS | ТІ/НІ | UPC          |
|---------------------|----------------|--------------|---------------------------|-------|--------------|
| Seafood Lasagna     | 80901340       | 12x11 oz     | 13x11x6.5                 | 10x13 | 819360023303 |
| Crab Mac and Cheese | 80901300       | 12x10 oz     | 13x11x6.5                 | 10x13 | 819360023327 |
| Shrimp and Grits    | 80901330       | 12x9 oz      | 13x11x6.5                 | 10x13 | 819360023372 |
| Seafood Fettuccine  | 80901320       | 12x11 oz     | 13x11x6.5                 | 10x13 | 819360023310 |
| Salmon Oscar        | 80901310       | 12x13.5 oz   | 13x11x6.5                 | 10x13 | 819360023334 |