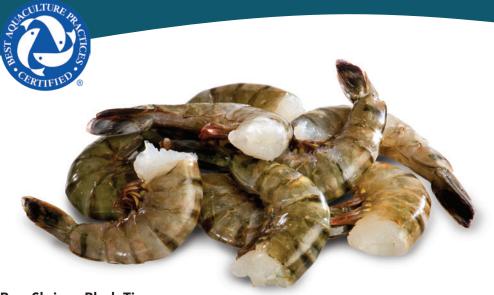

Raw Shrimp-Black Tiger

Headless/Shell-On

| SHRIMP<br>SIZE | PACK<br>SIZE | MASTER CASE<br>DIMENSIONS | TIE/<br>HIGH | UPC         | CATEGORY<br>CODE | COUNTRY<br>OF ORIGIN  |
|----------------|--------------|---------------------------|--------------|-------------|------------------|-----------------------|
| 2/4            | 6x4          | 14.25x8x12                | 10x7         | 81936002100 | T20-21           | Indonesia,<br>Vietnam |
| 4/6            | 6x4          | 14.25x8x12                | 10x7         | 81936002101 | T20-21           | Indonesia,<br>Vietnam |
| 6/8            | 6x4          | 14.25x8x12                | 10x7         | 81936002102 | T20-21           | Indonesia,<br>Vietnam |
| 8/12           | 6x4          | 14.25x8x12                | 10x7         | 81936002103 | T20-21           | Indonesia,<br>Vietnam |
| 13/15          | 6x4          | 14.25x8x12                | 10x7         | 81936002104 | T20-21           | Indonesia,<br>Vietnam |
| 16/20          | 6x4          | 14.25x8x12                | 10x7         | 81936002105 | T20-21           | Indonesia,<br>Vietnam |
| 21/25          | 6x4          | 14.25x8x12                | 10x7         | 81936002106 | T20-21           | Indonesia,<br>Vietnam |
| 26/30          | 6x4          | 14.25x8x12                | 10x7         | 81936002107 | T20-21           | Indonesia,<br>Vietnam |