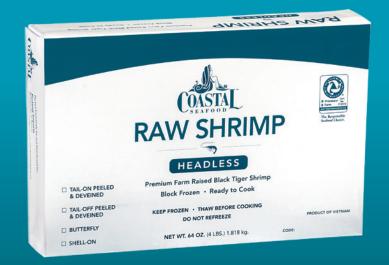

## RAW SHRIMP

Premium Farm Raised Black Tiger Shrimp

Headless/Shell-On

Raw Shrimp 16oz – Black Tiger Headless/Shell-On