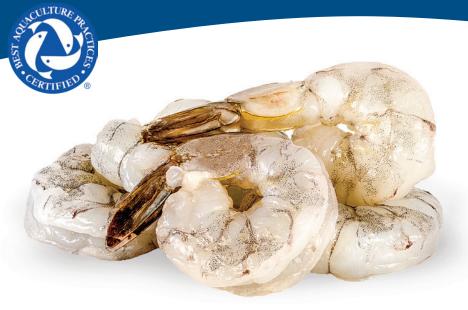

## **The Coastal Connection**

Sourcing the finest quality shrimp from the best farms and processing plants in the world.

- Minimally Processed
- Individually Quick Frozen
- Full Traceability back to the farm
- 100% BAP Certified
- Stringent 3rd party Food Safety Audits

## Raw Shrimp-Black Tiger

Peeled & Deveined/Tail-On

| SHRIMP<br>SIZE | PACK<br>SIZE | MASTER CASE<br>DIMENSIONS | TIE/<br>HIGH | UPC         | CATEGORY<br>CODE | COUNTRY<br>OF ORIGIN  |
|----------------|--------------|---------------------------|--------------|-------------|------------------|-----------------------|
| 6/8            | 5x2          | 14.16x10.25x6.33          | 10x9         | 81936002117 | 41-42            | Indonesia,<br>Vietnam |
| 8/12           | 5x2          | 14.16x10.25x6.33          | 10x9         | 81936002118 | 41-42            | Indonesia,<br>Vietnam |
| 13/15          | 5x2          | 14.16x10.25x6.33          | 10x9         | 81936002119 | 41-42            | Indonesia,<br>Vietnam |
| 16/20          | 5x2          | 14.16x10.25x6.33          | 10x9         | 81936002120 | 41-42            | Indonesia,<br>Vietnam |
| 21/25          | 5x2          | 14.16x10.25x6.33          | 10x9         | 81936002121 | 41-42            | Indonesia,<br>Vietnam |
| 6/8            | 10x1         | 14.16x10.25x6.33          | 10x9         | 81936002192 | 43-44            | Indonesia,<br>Vietnam |
| 8/12           | 10x1         | 14.16x10.25x6.33          | 10x9         | 81936002193 | 43-44            | Indonesia,<br>Vietnam |
| 13/15          | 10x1         | 14.16x10.25x6.33          | 10x9         | 81936002194 | 43-44            | Indonesia,<br>Vietnam |
| 16/20          | 10x1         | 14.16x10.25x6.33          | 10x9         | 81936002195 | 43-44            | Indonesia,<br>Vietnam |
| 21/25          | 10x1         | 14.16x10.25x6.33          | 10x9         | 81936002196 | 43-44            | Indonesia,<br>Vietnam |