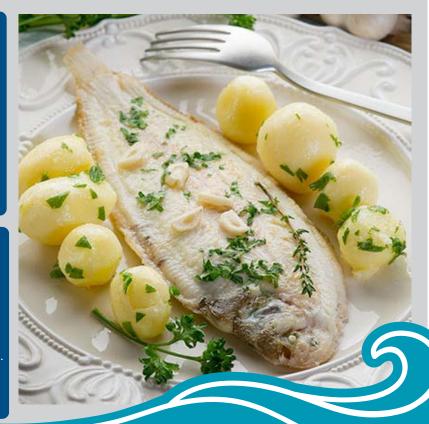

## **DOVER SOLE**

Premium Dover Sole Individually Quick Frozen Whole Gutted 14-16 oz, 16-20 oz, 20-24 oz, 24-28 oz - 25 lb Case

## **RESPONSIBLE SOURCING**

Coastal Dover Sole is a True Dover Sole that is trawl caught off the pristine shores of Holland. Coastal Dover Sole has a snow white, small flaked, firm flesh that is slightly sweet and mild tasting. It can be easily steamed, sautéed, broiled or baked.