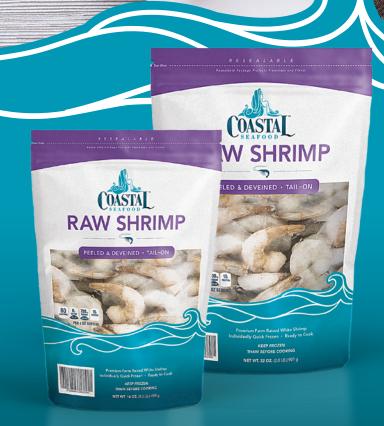

## RAW SHRIMP

Premium Farm Raised White Shrimp

Peeled & Deveined/Tail-On

Raw Shrimp 16oz – White Shrimp Peeled & Deveined/Tail-On