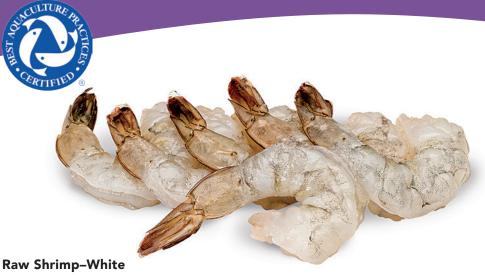

## **The Coastal Connection**

Sourcing the finest quality shrimp from the best farms and processing plants in the world.

- Minimally Processed
- Individually Quick Frozen
- Full Traceability back to the farm
- 100% BAP Certified
- Stringent 3rd party Food Safety Audits

Peeled & Deveined/Tail-On

| SHRIMP<br>SIZE | PACK<br>SIZE | MASTER CASE<br>DIMENSIONS | TIE/<br>HIGH | UPC          | CATEGORY<br>CODE | COUNTRY<br>OF ORIGIN                   |
|----------------|--------------|---------------------------|--------------|--------------|------------------|----------------------------------------|
| 8/12           | 5x2          | 14.16x10.25x6.33          | 10x9         | 819360024430 | 45-48            | India, Indonesia,<br>Thailand, Vietnam |
| 13/15          | 5x2          | 14.16x10.25x6.33          | 10x9         | 819360024447 | 45-48            | India, Indonesia,<br>Thailand, Vietnam |
| 16/20          | 5x2          | 14.16x10.25x6.33          | 10x9         | 819360024454 | 45-48            | India, Indonesia,<br>Thailand, Vietnam |
| 21/25          | 5x2          | 14.16x10.25x6.33          | 10x9         | 819360024461 | 45-48            | India, Indonesia,<br>Thailand, Vietnam |
| 26/30          | 5x2          | 14.16x10.25x6.33          | 10x9         | 819360024478 | 45-48            | India, Indonesia,<br>Thailand, Vietnam |
| 31/40          | 5x2          | 14.16x10.25x6.33          | 10x9         | 819360024485 | 45-48            | India, Indonesia,<br>Thailand, Vietnam |
| 8/12           | 10x1         | 14.16x10.25x6.33          | 10x9         | 819360025185 | 49-52            | India, Indonesia,<br>Thailand, Vietnam |
| 13/15          | 10x1         | 14.16x10.25x6.33          | 10x9         | 819360025192 | 49-52            | India, Indonesia,<br>Thailand, Vietnam |
| 16/20          | 10x1         | 14.16x10.25x6.33          | 10x9         | 819360025208 | 49-52            | India, Indonesia,<br>Thailand, Vietnam |
| 21/25          | 10x1         | 14.16x10.25x6.33          | 10x9         | 819360025215 | 49-52            | India, Indonesia,<br>Thailand, Vietnam |
| 26/30          | 10x1         | 14.16x10.25x6.33          | 10x9         | 819360025222 | 49-52            | India, Indonesia,<br>Thailand, Vietnam |
| 31/40          | 10x1         | 14.16x10.25x6.33          | 10x9         | 819360025239 | 49-52            | India, Indonesia,<br>Thailand, Vietnam |